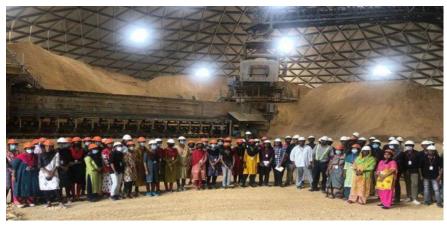

| Accompanying faculty members | Er.R.Latha, Ar.S.Suganthi, Ar.R.Kalaivani, Ar.N.Janani, Assistant Professor, Department of Architecture |
|------------------------------|---------------------------------------------------------------------------------------------------------|
| Students visited             | 2020-24 / III / V / A&B                                                                                 |

Photograph of students taken during their visit to Ramco Cements.

| Location                     | Hotel Anandha Inn, Pondicherry                                                                                              |
|------------------------------|-----------------------------------------------------------------------------------------------------------------------------|
| Date                         | 04.08.2022                                                                                                                  |
| Accompanying faculty members | Ar.V.Kalaichelvan, Professor, Department of Architecture Ar.S.Suganthi, Assistant Professor(SG), Department of Architecture |
| Students visited             | 2019-24 / IV / VII / A                                                                                                      |