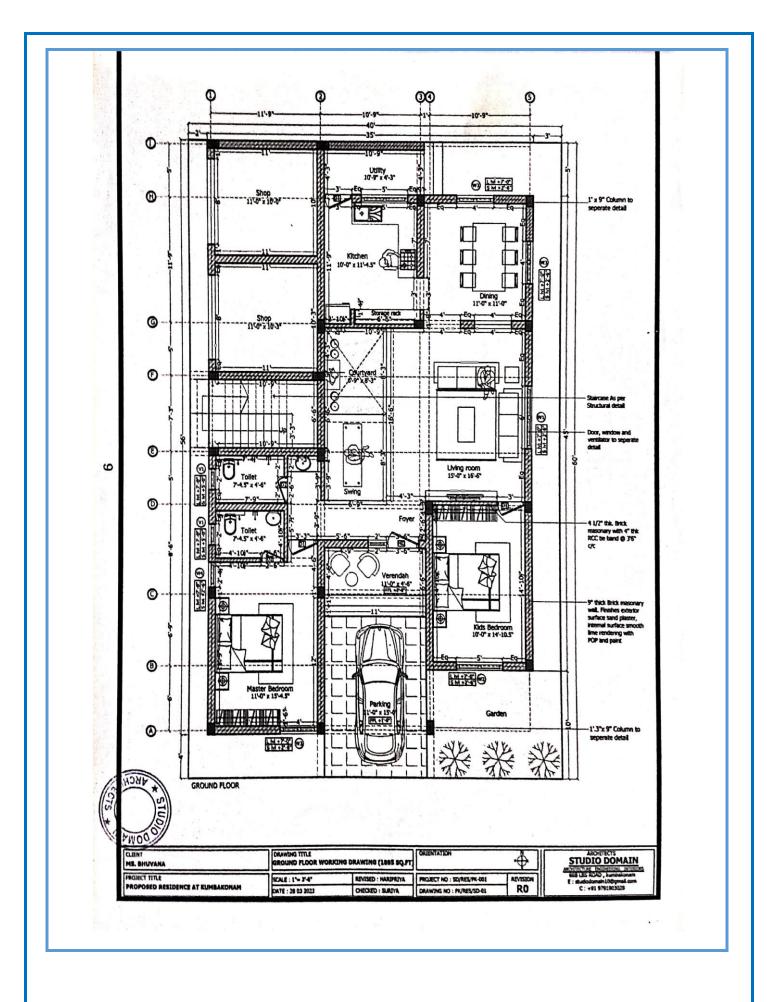

### **INTERIOR VIEWS**

GROUND FLOOR PLAN

CLIENT : MR. MANI

ROJECT : PROPOSED APARTMENT AT KUMBAKONAM.

 $\triangle$ 

STUDIO DOMAIN ARCHITECTS
KIMBAKONAM PD 9791903028