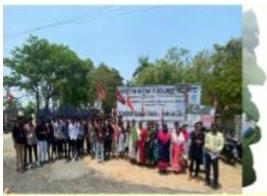

### SITE / INDUSTRIAL VISITS

| Location                     | A.Y.A Sports Club, Thanjavur                                    |
|------------------------------|-----------------------------------------------------------------|
| Date                         | 15.07.2022                                                      |
| Accompanying faculty members | Ar.V.S.Kavitha, Associate Professor, Department of Architecture |
| Students visited             | 2020-25 / III / V / A                                           |

Students at A.Y.A Sports Club documenting the design features

| Location                     | Trichy Rifle Club, K.K.Nagar, Trichy                                                      |
|------------------------------|-------------------------------------------------------------------------------------------|
| Date                         | 21.07.2022                                                                                |
| Accompanying faculty members | Ar.K.Ashwin Prakash, Ar.S.Sree Bavithraa, Assistant Professor, Department of Architecture |
| Students visited             | 2020-25 / III / V / B                                                                     |