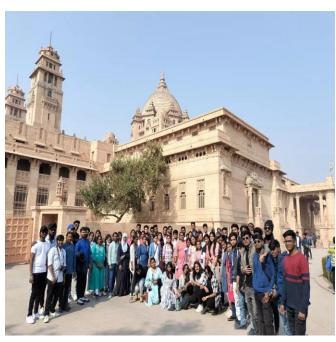

Photograph of students during the sketching activity at Darasuram

| Location                     | North India Tour                                                                                                |
|------------------------------|-----------------------------------------------------------------------------------------------------------------|
| Date                         | 17.01.2023 – 03.02.2023                                                                                         |
| Accompanying faculty members | Ar.S.K.E.Natharsha, Ar.T.Chathana, Dr.A.Kumaresan, Ar.N.Janani, Assistant Professor, Department of Architecture |
| Students visited             | 2018-23 / V / X / A & B                                                                                         |

Photograph of students while exploring the architectural marvels during their educational trip to North India

| Location                     | Indian Institute of Management, Trichy                                                                                                           |
|------------------------------|--------------------------------------------------------------------------------------------------------------------------------------------------|
| Date                         | 12.02.2023                                                                                                                                       |
| Accompanying faculty members | Ar.V.S.Kavitha, Associate Professor, Ar.S.Suganthi, Assistant Professor (SG),<br>Ar.R.Kalaivani, Assistant Professor, Department of Architecture |
| Students visited             | 2020-25 / III / VI / B                                                                                                                           |