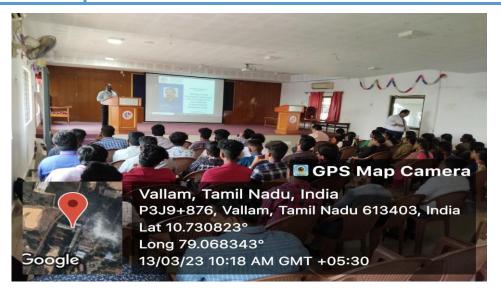

### **GUEST LECTURE**

| Торіс                             | Interactive Training Program for Students to Succeed in Competitive Examination |
|-----------------------------------|---------------------------------------------------------------------------------|
| Resource Person                   | Dr. K. Selvakumar, Director, KKCPS, PMIST                                       |
| Date/Time                         | 13/03/2023 10.00am to 01.00pm                                                   |
| Batch/ Year/<br>Semester/ Section | 2019-2023, 2020-2024/ IV & III                                                  |