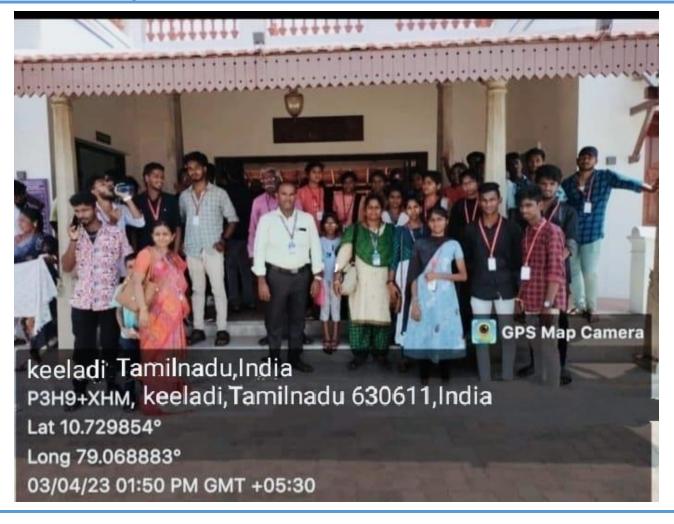

Photograph of students during their visit to the pile foundation construction site

| Location                     | Keeladi Museum and excavation site                                                                                                                                                               |  |
|------------------------------|--------------------------------------------------------------------------------------------------------------------------------------------------------------------------------------------------|--|
| Date                         | 18.04.2023                                                                                                                                                                                       |  |
| Accompanying faculty members | Ar.K.Jasmine Vidhya, Ar.J.Mullai, Associate Professor, Ar.S.Suganthi, Assistant Professor (SG), Ar.E.Uma Mouthiga, Ar.R.Kalaivani, Ar.M.Sangavi, Assistant Professor, Department of Architecture |  |
| Students visited             | 2022-27 / I / II / A<br>2021-26 / II / IV / A<br>2020-25 / III / VI / A & B                                                                                                                      |  |

Photograph of students during their visit to the pile foundation construction site