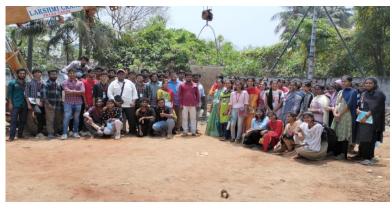

Photograph of students during their visit to the pile foundation construction site

| Location                     | Keeladi Museum and excavation site                                                                                                                                                               |  |
|------------------------------|--------------------------------------------------------------------------------------------------------------------------------------------------------------------------------------------------|--|
| Date                         | 18.04.2023                                                                                                                                                                                       |  |
| Accompanying faculty members | Ar.K.Jasmine Vidhya, Ar.J.Mullai, Associate Professor, Ar.S.Suganthi, Assistant Professor (SG), Ar.E.Uma Mouthiga, Ar.R.Kalaivani, Ar.M.Sangavi, Assistant Professor, Department of Architecture |  |
| Students visited             | 2022-27 / I / II / A<br>2021-26 / II / IV / A<br>2020-25 / III / VI / A & B                                                                                                                      |  |

Photograph of students during their visit to the pile foundation construction site