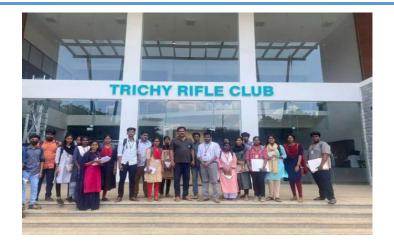

Students at A.Y.A Sports Club documenting the design features

| Location                     | Trichy Rifle Club, K.K.Nagar, Trichy                                                      |
|------------------------------|-------------------------------------------------------------------------------------------|
| Date                         | 21.07.2022                                                                                |
| Accompanying faculty members | Ar.K.Ashwin Prakash, Ar.S.Sree Bavithraa, Assistant Professor, Department of Architecture |
| Students visited             | 2020-25 / III / V / B                                                                     |

### Photograph of students at Trichy Rifle Club during their visit

| Location                     | Yagappa Readymix Concrete Plant, Sengipatti                                                             |
|------------------------------|---------------------------------------------------------------------------------------------------------|
| Date                         | 22.07.2022                                                                                              |
| Accompanying faculty members | Er.R.Latha, Ar.S.Suganthi, Ar.R.Kalaivani, Ar.N.Janani, Assistant Professor, Department of Architecture |
| Students visited             | 2020-24 / III / V / A&B                                                                                 |