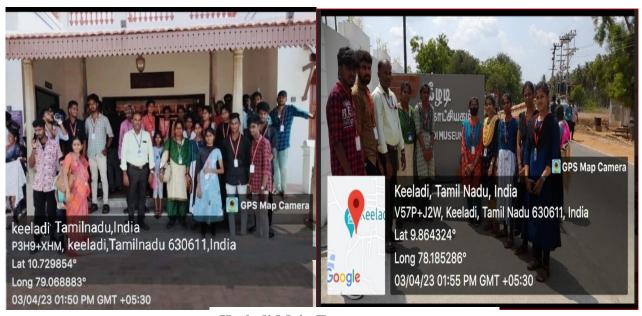

Photograph of students during their visit to the pile foundation construction site

| Location                     | Keeladi Museum and excavation site                                                                                                                                                               |  |
|------------------------------|--------------------------------------------------------------------------------------------------------------------------------------------------------------------------------------------------|--|
| Date                         | 18.04.2023                                                                                                                                                                                       |  |
| Accompanying faculty members | Ar.K.Jasmine Vidhya, Ar.J.Mullai, Associate Professor, Ar.S.Suganthi, Assistant Professor (SG), Ar.E.Uma Mouthiga, Ar.R.Kalaivani, Ar.M.Sangavi, Assistant Professor, Department of Architecture |  |
| Students visited             | 2022-27 / I / II / A<br>2021-26 / II / IV / A<br>2020-25 / III / VI / A & B                                                                                                                      |  |

Photograph of students during their visit to the pile foundation construction site