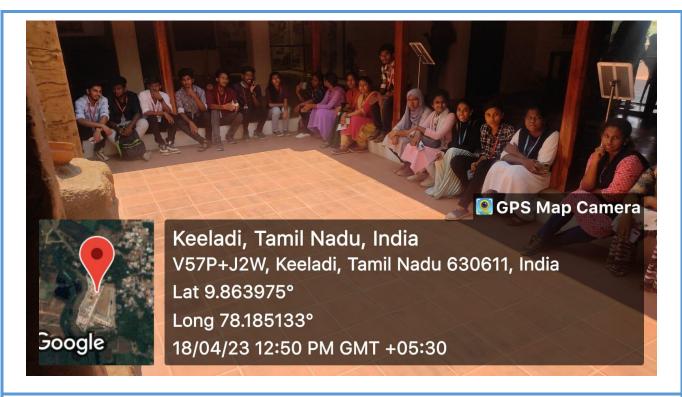

Photograph of students during their visit to the pile foundation construction site

| Location                     | Keeladi Museum and excavation site                                                                                                                                                               |  |
|------------------------------|--------------------------------------------------------------------------------------------------------------------------------------------------------------------------------------------------|--|
| Date                         | 18.04.2023                                                                                                                                                                                       |  |
| Accompanying faculty members | Ar.K.Jasmine Vidhya, Ar.J.Mullai, Associate Professor, Ar.S.Suganthi, Assistant Professor (SG), Ar.E.Uma Mouthiga, Ar.R.Kalaivani, Ar.M.Sangavi, Assistant Professor, Department of Architecture |  |
| Students visited             | 2022-27 / I / II / A<br>2021-26 / II / IV / A<br>2020-25 / III / VI / A & B                                                                                                                      |  |

Photograph of students during their visit to the pile foundation construction site