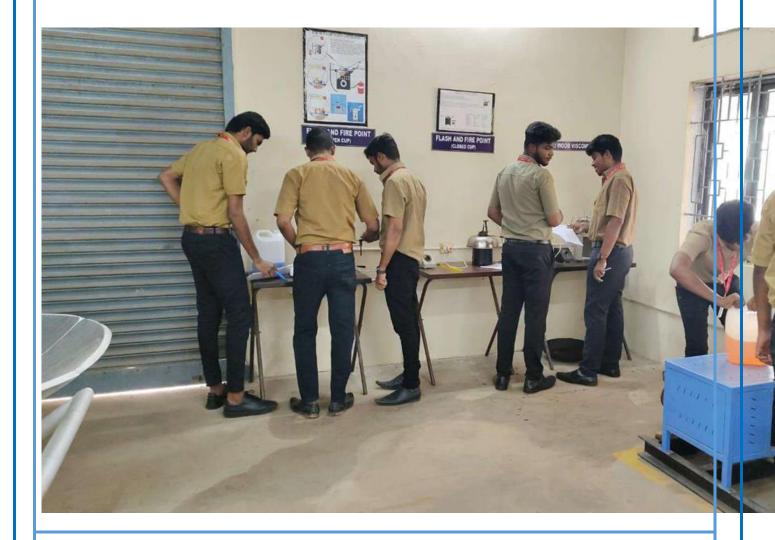

### Photograph of students at Trichy Rifle Club during their visit

| Location                     | Yagappa Readymix Concrete Plant, Sengipatti                                                             |
|------------------------------|---------------------------------------------------------------------------------------------------------|
| Date                         | 22.07.2022                                                                                              |
| Accompanying faculty members | Er.R.Latha, Ar.S.Suganthi, Ar.R.Kalaivani, Ar.N.Janani, Assistant Professor, Department of Architecture |
| Students visited             | 2020-24 / III / V / A&B                                                                                 |

Students were briefed about the Ready-mix concrete manufacturing process

| Location | Ramco Cements Manufacturing Unit, Ariyalur |
|----------|--------------------------------------------|
| Date     | 02.08.2022                                 |