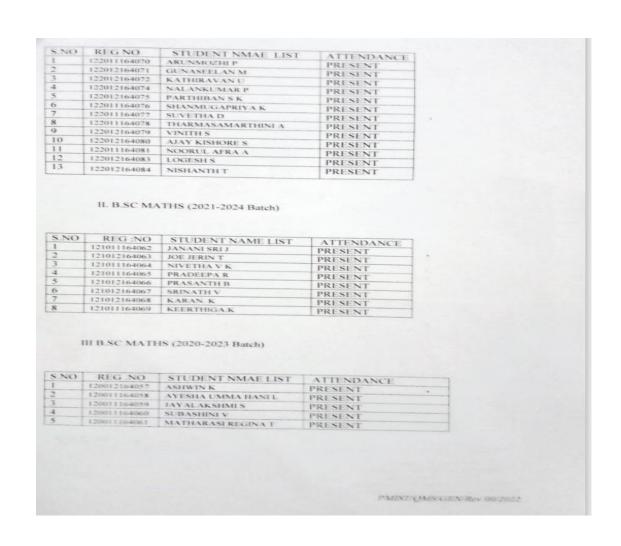

--------------|------------------------------------------------------------------------------------------------------------------------------------------|
| Resource<br>Person                | Dr. S.Dilip Jose, Assistant Professor / Department of Mathematics PMIST                                                                  |
| Date/Time                         | 14.03.2023                                                                                                                               |
| Batch/ Year/<br>Semester/ Section | B.Sc - 2022 - 2025 / I / II/ A, 2021 - 2024/II / IV/ A, 2020 - 2023/III / VI/ A  M.Sc - 2022 -2024 / I/ II/ A, 2021 - 2023 / II / IV / A |

### Invitation





Dr. S.Dilip Jose AP/Dept. of Mathematics, PMIST delivered lecture on Pi

### **Attendance**



### II. MSC MATHS (2022-2024 BATCH)

| S.NO | REG NO       | STUDENT NAME LIST | ATTENDANCE |
|------|--------------|-------------------|------------|
| 1    | 122011359058 | ALIES PRINCY G    | PRESENT    |
| 2    | 122011359059 | ANU S             | PRESENT    |
| 3    | 122011359061 | GAYATHRI M        | PRESENT    |
| 4    | 122011359062 | JANANI M          | PRESENT    |
| 5    | 122011359063 | KAMALESHWARI K    | PRESENT    |
| 6    | 122012359064 | MANOJ M           | PRESENT    |
| 7    | 122011359065 | MERCY PRIYA V     | PRESENT    |
| 8    | 122011359066 | MONISHA M         | PRESENT    |
| 9    | 122011359067 | NIVETHA S         | PRESENT    |
| 10   | 122011359069 | SHYAMALA DEVI V   | PRESENT    |
| 11   | 122011359070 | SUDHESHNA G       | PRESENT    |

| S.NO | REG NO