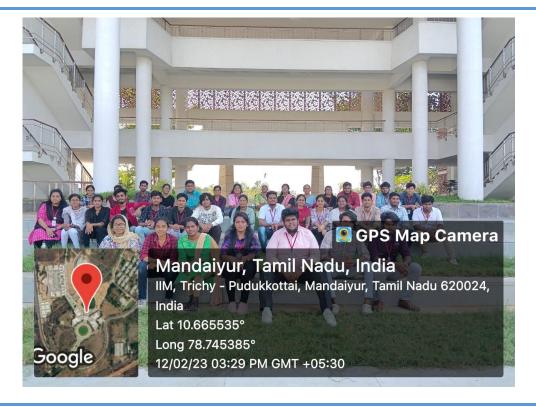

Photograph of students while exploring the architectural marvels during their educational trip to North India

| Location                     | Indian Institute of Management, Trichy                                                                                                           |
|------------------------------|--------------------------------------------------------------------------------------------------------------------------------------------------|
| Date                         | 12.02.2023                                                                                                                                       |
| Accompanying faculty members | Ar.V.S.Kavitha, Associate Professor, Ar.S.Suganthi, Assistant Professor (SG),<br>Ar.R.Kalaivani, Assistant Professor, Department of Architecture |
| Students visited             | 2020-25 / III / VI / B                                                                                                                           |

Photograph of students during their visit to IIM-Trichy

| Location                     | Rural study at Kumbur, Kodaikanal                                                                               |
|------------------------------|-----------------------------------------------------------------------------------------------------------------|
| Date                         | 28.02.2023 - 04.03.2023                                                                                         |
| Accompanying faculty members | Dr.C.V.Subramanian, Professor  Ar.E.Uma Mouthiga, Ar.M.Sangavi, Assistant Professor, Department of Architecture |
| Students visited             | 2021-26 / II / IV / A                                                                                           |