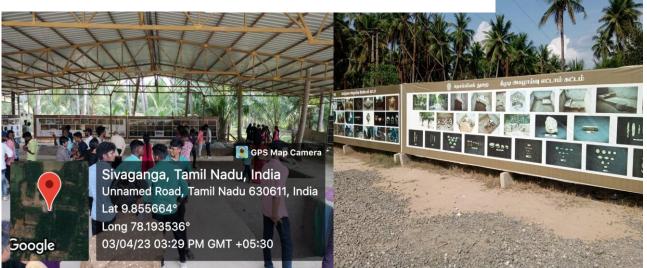

Photograph of students during their visit to the pile foundation construction site

| Location                     | Keeladi Museum and excavation site                                                                                                                                                               |  |
|------------------------------|--------------------------------------------------------------------------------------------------------------------------------------------------------------------------------------------------|--|
| Date                         | 18.04.2023                                                                                                                                                                                       |  |
| Accompanying faculty members | Ar.K.Jasmine Vidhya, Ar.J.Mullai, Associate Professor, Ar.S.Suganthi, Assistant Professor (SG), Ar.E.Uma Mouthiga, Ar.R.Kalaivani, Ar.M.Sangavi, Assistant Professor, Department of Architecture |  |
| Students visited             | 2022-27 / I / II / A<br>2021-26 / II / IV / A<br>2020-25 / III / VI / A & B                                                                                                                      |  |

Photograph of students during their visit to the pile foundation construction site