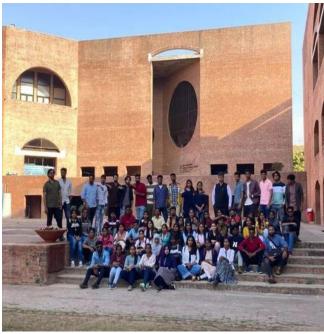

Photograph of students while exploring the architectural marvels during their educational trip to North India

| Location                     | Indian Institute of Management, Trichy                                                                                                           |
|------------------------------|--------------------------------------------------------------------------------------------------------------------------------------------------|
| Date                         | 12.02.2023                                                                                                                                       |
| Accompanying faculty members | Ar.V.S.Kavitha, Associate Professor, Ar.S.Suganthi, Assistant Professor (SG),<br>Ar.R.Kalaivani, Assistant Professor, Department of Architecture |
| Students visited             | 2020-25 / III / VI / B                                                                                                                           |

Photograph of students during their visit to IIM-Trichy

| Location                     | Rural study at Kumbur, Kodaikanal                                                                               |
|------------------------------|-----------------------------------------------------------------------------------------------------------------|
| Date                         | 28.02.2023 - 04.03.2023                                                                                         |
| Accompanying faculty members | Dr.C.V.Subramanian, Professor  Ar.E.Uma Mouthiga, Ar.M.Sangavi, Assistant Professor, Department of Architecture |
| Students visited             | 2021-26 / II / IV / A                                                                                           |