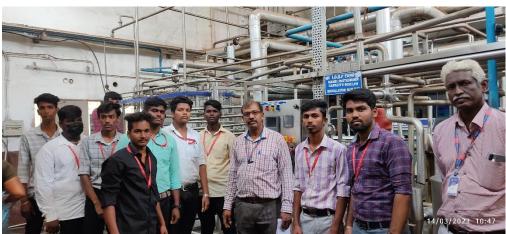

Photograph of students while exploring the architectural marvels during their educational trip to North India

| Location                     | Indian Institute of Management, Trichy                                                                                                           |
|------------------------------|--------------------------------------------------------------------------------------------------------------------------------------------------|
| Date                         | 12.02.2023                                                                                                                                       |
| Accompanying faculty members | Ar.V.S.Kavitha, Associate Professor, Ar.S.Suganthi, Assistant Professor (SG),<br>Ar.R.Kalaivani, Assistant Professor, Department of Architecture |
| Students visited             | 2020-25 / III / VI / B                                                                                                                           |

Photograph of students during their visit to IIM-Trichy

| Location                     | Rural study at Kumbur, Kodaikanal                                                                               |
|------------------------------|-----------------------------------------------------------------------------------------------------------------|
| Date                         | 28.02.2023 - 04.03.2023                                                                                         |
| Accompanying faculty members | Dr.C.V.Subramanian, Professor  Ar.E.Uma Mouthiga, Ar.M.Sangavi, Assistant Professor, Department of Architecture |
| Students visited             | 2021-26 / II / IV / A                                                                                           |