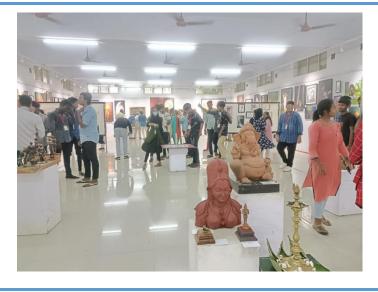

Photograph of students during their visit to the resort at Cochin

| Location                     | Government College of Fine Arts, Kumbakonam                                  |
|------------------------------|------------------------------------------------------------------------------|
| Date                         | 01.11.2022                                                                   |
| Accompanying faculty members | Dr.A.Kumaresan, Ar.N.Janani, Assistant Professor, Department of Architecture |
| Students visited             | 2022-27 / I / I / A                                                          |

Photograph of students exploring the exhibits in the Exhibition gallery of Government Fine arts college

| Location                     | Darasuram temple, Kumbakonam                                                 |
|------------------------------|------------------------------------------------------------------------------|
| Date                         | 01.11.2022                                                                   |
| Accompanying faculty members | Dr.A.Kumaresan, Ar.N.Janani, Assistant Professor, Department of Architecture |
| Students visited             | 2022-27 / I / I / A                                                          |