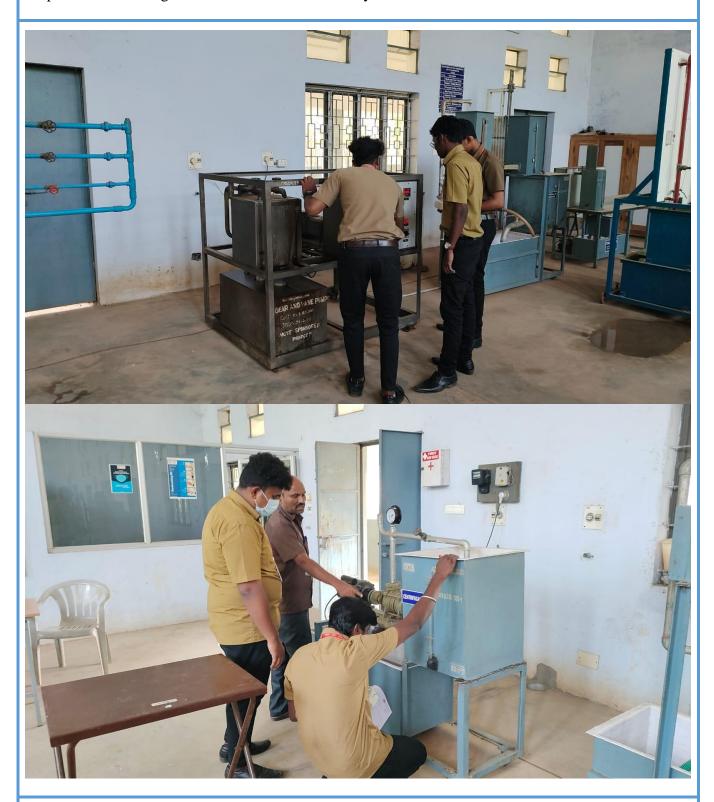

### Photograph of students at Trichy Rifle Club during their visit

| Location                     | Yagappa Readymix Concrete Plant, Sengipatti                                                             |
|------------------------------|---------------------------------------------------------------------------------------------------------|
| Date                         | 22.07.2022                                                                                              |
| Accompanying faculty members | Er.R.Latha, Ar.S.Suganthi, Ar.R.Kalaivani, Ar.N.Janani, Assistant Professor, Department of Architecture |
| Students visited             | 2020-24 / III / V / A&B                                                                                 |

Students were briefed about the Ready-mix concrete manufacturing process

| Location | Ramco Cements Manufacturing Unit, Ariyalur |
|----------|--------------------------------------------|
| Date     | 02.08.2022                                 |