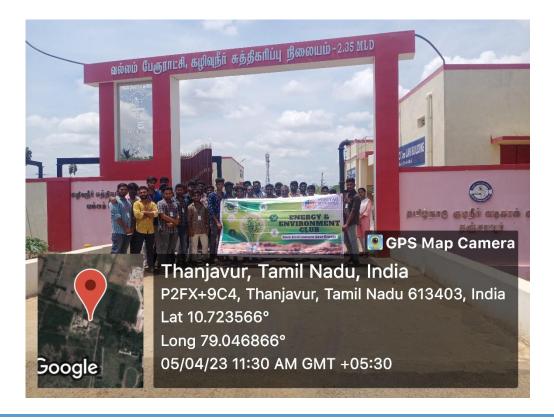

|



Images showing that Industries Visited by Final Year Mechanical Engineering and M.Tech Renewable Energy Second year students on 14.10.22 at Sengipatti.

| Location                     | SEWAGE TREATMENT PLANT, VALLAM                                                       |
|------------------------------|--------------------------------------------------------------------------------------|
| Date                         | 05.04.2023                                                                           |
| Accompanying faculty members | <ul> <li>Dr.J.Santhosh AP (SG) /Civil</li> <li>Mr.C.M.Vivek AP (SS) /Mech</li> </ul> |
| Students visited             | 2021-23 / I/IV/A – M.Tech RE – Regular 2022-24 / II/II/A – M.Tech RE – Regular       |



Images showing that Industries Visited by Students at the Sewage Treatment Facility – Vallam Thanjavur

| Location         | TAMIL NADU COOPERATIVE MILK PRODUCERS<br>FEDERATION LIMITED - AAVIN MILK DAIRY UNIT |
|------------------|-------------------------------------------------------------------------------------|
| Date             | 14.03.2023                                                                          |
| Accompanying     | Mr.A.Pugazhenthi, AP(SS), /Mech,                                                    |
| faculty members  | ° Mr.P.Srinivasan, AP(SS), /Mech                                                    |
| Students visited | B.Tech Mechanical Engineering Students of II year (49 Nos.), and                    |
|                  | First year students (11 Nos.)