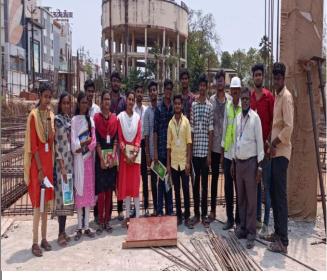

Photograph of students exploring the rural settlement at Kumbur

| Location                     | Pile foundation construction site, Karanthai                                                               |
|------------------------------|------------------------------------------------------------------------------------------------------------|
| Date                         | 14.03.2023                                                                                                 |
| Accompanying faculty members | Er.R.Latha, Ar.N.Janani, Ar.M.Sangavi, Ar.S.K.E.Natharsha, Assistant Professor, Department of Architecture |
| Students visited             | 2020-25 / III / VI / A & B                                                                                 |

Photograph of students during their visit to the pile foundation construction site

| Location                     | Keeladi Museum and excavation site                                                                                                                                                               |  |
|------------------------------|--------------------------------------------------------------------------------------------------------------------------------------------------------------------------------------------------|--|
| Date                         | 18.04.2023                                                                                                                                                                                       |  |
| Accompanying faculty members | Ar.K.Jasmine Vidhya, Ar.J.Mullai, Associate Professor, Ar.S.Suganthi, Assistant Professor (SG), Ar.E.Uma Mouthiga, Ar.R.Kalaivani, Ar.M.Sangavi, Assistant Professor, Department of Architecture |  |
| Students visited             | 2022-27 / I / II / A<br>2021-26 / II / IV / A<br>2020-25 / III / VI / A & B                                                                                                                      |  |