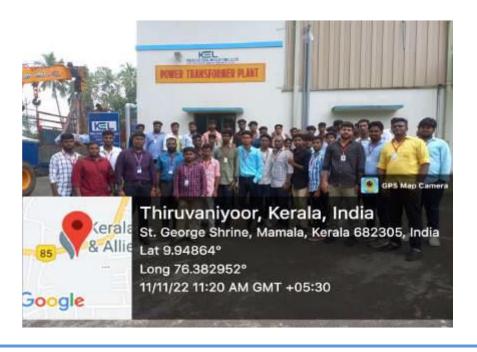

Photograph of students while exploring the architectural marvels during their educational trip to North India

| Location                     | Indian Institute of Management, Trichy                                                                                                           |
|------------------------------|--------------------------------------------------------------------------------------------------------------------------------------------------|
| Date                         | 12.02.2023                                                                                                                                       |
| Accompanying faculty members | Ar.V.S.Kavitha, Associate Professor, Ar.S.Suganthi, Assistant Professor (SG),<br>Ar.R.Kalaivani, Assistant Professor, Department of Architecture |
| Students visited             | 2020-25 / III / VI / B                                                                                                                           |

Photograph of students during their visit to IIM-Trichy

| Location                     | Rural study at Kumbur, Kodaikanal                                                                               |
|------------------------------|-----------------------------------------------------------------------------------------------------------------|
| Date                         | 28.02.2023 - 04.03.2023                                                                                         |
| Accompanying faculty members | Dr.C.V.Subramanian, Professor  Ar.E.Uma Mouthiga, Ar.M.Sangavi, Assistant Professor, Department of Architecture |
| Students visited             | 2021-26 / II / IV / A                                                                                           |