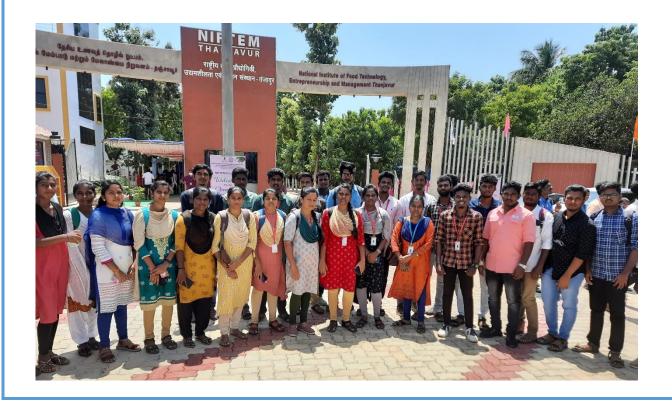

Photograph of students during their visit to the pile foundation construction site

| Location                     | Keeladi Museum and excavation site                                                                                                                                                               |  |
|------------------------------|--------------------------------------------------------------------------------------------------------------------------------------------------------------------------------------------------|--|
| Date                         | 18.04.2023                                                                                                                                                                                       |  |
| Accompanying faculty members | Ar.K.Jasmine Vidhya, Ar.J.Mullai, Associate Professor, Ar.S.Suganthi, Assistant Professor (SG), Ar.E.Uma Mouthiga, Ar.R.Kalaivani, Ar.M.Sangavi, Assistant Professor, Department of Architecture |  |
| Students visited             | 2022-27 / I / II / A<br>2021-26 / II / IV / A<br>2020-25 / III / VI / A & B                                                                                                                      |  |