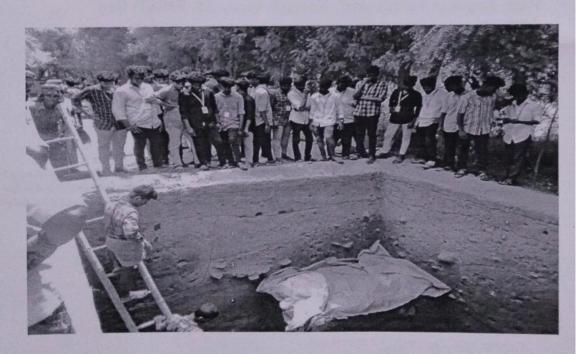

Photograph of students during their visit to the pile foundation construction site

| Location                     | Keeladi Museum and excavation site                                                                                                                                                               |  |
|------------------------------|--------------------------------------------------------------------------------------------------------------------------------------------------------------------------------------------------|--|
| Date                         | 18.04.2023                                                                                                                                                                                       |  |
| Accompanying faculty members | Ar.K.Jasmine Vidhya, Ar.J.Mullai, Associate Professor, Ar.S.Suganthi, Assistant Professor (SG), Ar.E.Uma Mouthiga, Ar.R.Kalaivani, Ar.M.Sangavi, Assistant Professor, Department of Architecture |  |
| Students visited             | 2022-27 / I / II / A<br>2021-26 / II / IV / A<br>2020-25 / III / VI / A & B                                                                                                                      |  |

Photograph of students during their visit to the pile foundation construction site