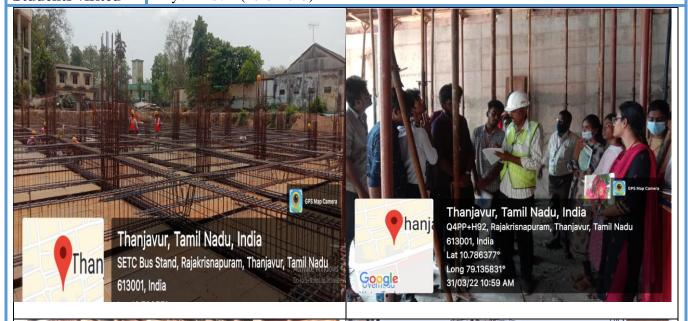

Photograph of students exploring the rural settlement at Kumbur

| Location                     | Pile foundation construction site, Karanthai                                                               |
|------------------------------|------------------------------------------------------------------------------------------------------------|
| Date                         | 14.03.2023                                                                                                 |
| Accompanying faculty members | Er.R.Latha, Ar.N.Janani, Ar.M.Sangavi, Ar.S.K.E.Natharsha, Assistant Professor, Department of Architecture |
| Students visited             | 2020-25 / III / VI / A & B                                                                                 |

Photograph of students during their visit to the pile foundation construction site

| Location                     | Keeladi Museum and excavation site                                                                                                                                                               |  |
|------------------------------|--------------------------------------------------------------------------------------------------------------------------------------------------------------------------------------------------|--|
| Date                         | 18.04.2023                                                                                                                                                                                       |  |
| Accompanying faculty members | Ar.K.Jasmine Vidhya, Ar.J.Mullai, Associate Professor, Ar.S.Suganthi, Assistant Professor (SG), Ar.E.Uma Mouthiga, Ar.R.Kalaivani, Ar.M.Sangavi, Assistant Professor, Department of Architecture |  |
| Students visited             | 2022-27 / I / II / A<br>2021-26 / II / IV / A<br>2020-25 / III / VI / A & B                                                                                                                      |  |