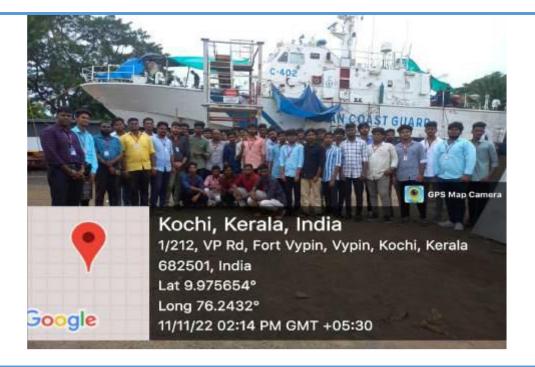

Photograph of students during their visit to the resort at Cochin

| Location                     | Government College of Fine Arts, Kumbakonam                                  |
|------------------------------|------------------------------------------------------------------------------|
| Date                         | 01.11.2022                                                                   |
| Accompanying faculty members | Dr.A.Kumaresan, Ar.N.Janani, Assistant Professor, Department of Architecture |
| Students visited             | 2022-27 / I / I / A                                                          |

Photograph of students exploring the exhibits in the Exhibition gallery of Government Fine arts college

| Location                     | Darasuram temple, Kumbakonam                                                 |
|------------------------------|------------------------------------------------------------------------------|
| Date                         | 01.11.2022                                                                   |
| Accompanying faculty members | Dr.A.Kumaresan, Ar.N.Janani, Assistant Professor, Department of Architecture |
| Students visited             | 2022-27 / I / I / A                                                          |