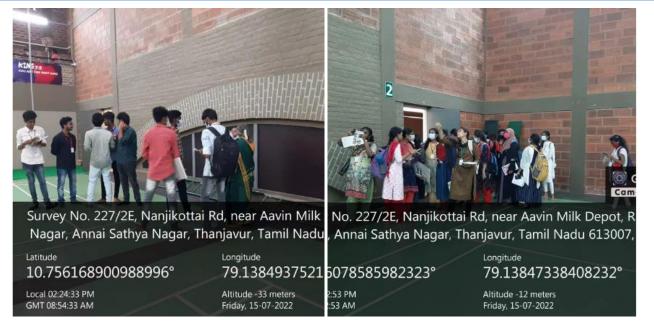

### SITE / INDUSTRIAL VISITS

| Location                     | A.Y.A Sports Club, Thanjavur                                    |
|------------------------------|-----------------------------------------------------------------|
| Date                         | 15.07.2022                                                      |
| Accompanying faculty members | Ar.V.S.Kavitha, Associate Professor, Department of Architecture |
| Students visited             | 2020-25 / III / V / A                                           |

Students at A.Y.A Sports Club documenting the design features

| Location                     | Trichy Rifle Club, K.K.Nagar, Trichy                                                      |
|------------------------------|-------------------------------------------------------------------------------------------|
| Date                         | 21.07.2022                                                                                |
| Accompanying faculty members | Ar.K.Ashwin Prakash, Ar.S.Sree Bavithraa, Assistant Professor, Department of Architecture |
| Students visited             | 2020-25 / III / V / B                                                                     |