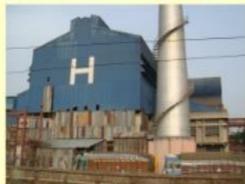

### Photograph of students at Trichy Rifle Club during their visit

| Location                     | Yagappa Readymix Concrete Plant, Sengipatti                                                             |
|------------------------------|---------------------------------------------------------------------------------------------------------|
| Date                         | 22.07.2022                                                                                              |
| Accompanying faculty members | Er.R.Latha, Ar.S.Suganthi, Ar.R.Kalaivani, Ar.N.Janani, Assistant Professor, Department of Architecture |
| Students visited             | 2020-24 / III / V / A&B                                                                                 |

Students were briefed about the Ready-mix concrete manufacturing process

| Location | Ramco Cements Manufacturing Unit, Ariyalur |
|----------|--------------------------------------------|
| Date     | 02.08.2022                                 |