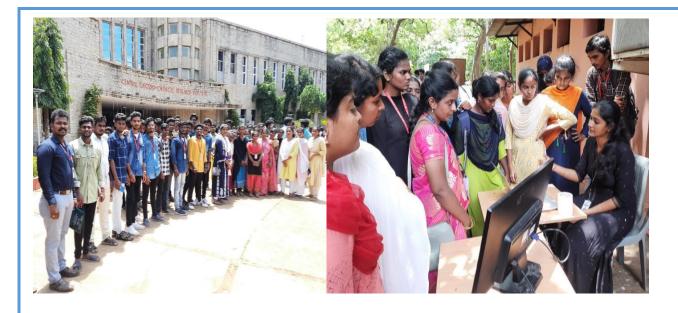

Photograph of students while exploring the architectural marvels during their educational trip to North India

| Location                     | Indian Institute of Management, Trichy                                                                                                           |
|------------------------------|--------------------------------------------------------------------------------------------------------------------------------------------------|
| Date                         | 12.02.2023                                                                                                                                       |
| Accompanying faculty members | Ar.V.S.Kavitha, Associate Professor, Ar.S.Suganthi, Assistant Professor (SG),<br>Ar.R.Kalaivani, Assistant Professor, Department of Architecture |
| Students visited             | 2020-25 / III / VI / B                                                                                                                           |