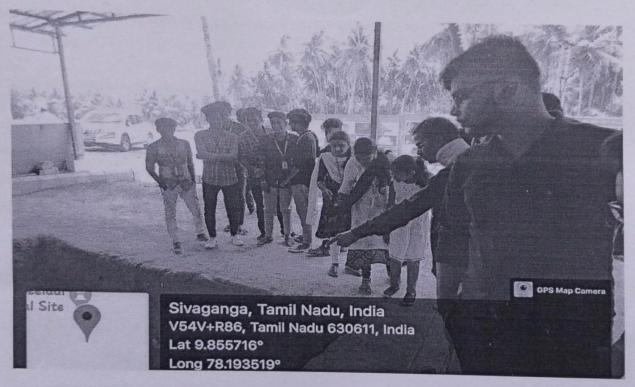

Students at A.Y.A Sports Club documenting the design features

| Location                     | Trichy Rifle Club, K.K.Nagar, Trichy                                                      |
|------------------------------|-------------------------------------------------------------------------------------------|
| Date                         | 21.07.2022                                                                                |
| Accompanying faculty members | Ar.K.Ashwin Prakash, Ar.S.Sree Bavithraa, Assistant Professor, Department of Architecture |
| Students visited             | 2020-25 / III / V / B                                                                     |

### Photograph of students at Trichy Rifle Club during their visit

| Location                     | Yagappa Readymix Concrete Plant, Sengipatti                                                             |
|------------------------------|---------------------------------------------------------------------------------------------------------|
| Date                         | 22.07.2022                                                                                              |
| Accompanying faculty members | Er.R.Latha, Ar.S.Suganthi, Ar.R.Kalaivani, Ar.N.Janani, Assistant Professor, Department of Architecture |
| Students visited             | 2020-24 / III / V / A&B                                                                                 |