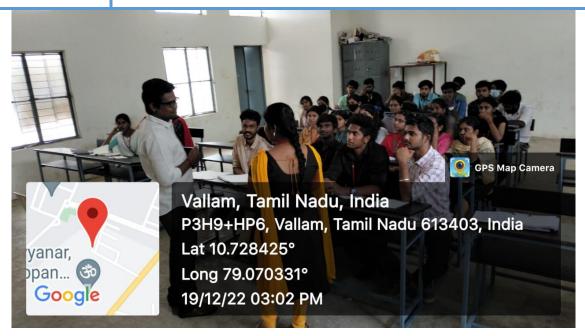

### Image showing Final year students attending the lecture

| Торіс                             | Architectural Thesis  |
|-----------------------------------|-----------------------|
| Resource Person                   | Ar.M.Sundarraj        |
| Date/Time                         | 19/12/2022, 3:00 PM   |
| Batch/ Year/<br>Semester/ Section | 2018-23 / V / X / A&B |

Image showing the Ar.M.Sundarraj interacting with the students

| Topic                             | Architectural Thesis  |
|-----------------------------------|-----------------------|
| Resource Person                   | Ar.S.Subramanian      |
| Date/Time                         | 20/12/2022, 3:00 PM   |
| Batch/ Year/<br>Semester/ Section | 2018-23 / V / X / A&B |