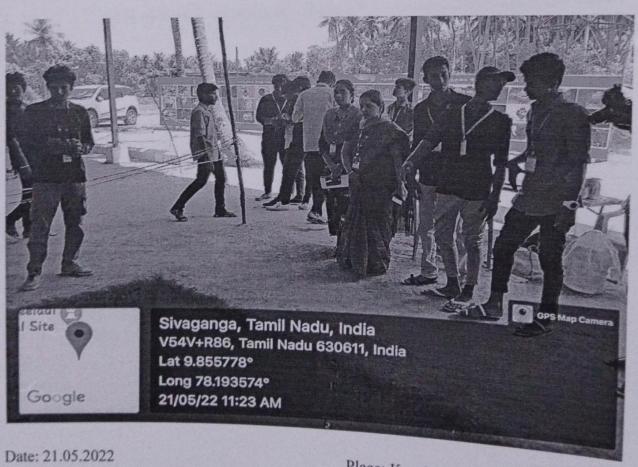

### SITE / INDUSTRIAL VISITS

| Location                     | A.Y.A Sports Club, Thanjavur                                    |
|------------------------------|-----------------------------------------------------------------|
| Date                         | 15.07.2022                                                      |
| Accompanying faculty members | Ar.V.S.Kavitha, Associate Professor, Department of Architecture |
| Students visited             | 2020-25 / III / V / A                                           |

Students at A.Y.A Sports Club documenting the design features

| Location                     | Trichy Rifle Club, K.K.Nagar, Trichy                                                      |
|------------------------------|-------------------------------------------------------------------------------------------|
| Date                         | 21.07.2022                                                                                |
| Accompanying faculty members | Ar.K.Ashwin Prakash, Ar.S.Sree Bavithraa, Assistant Professor, Department of Architecture |
| Students visited             | 2020-25 / III / V / B                                                                     |