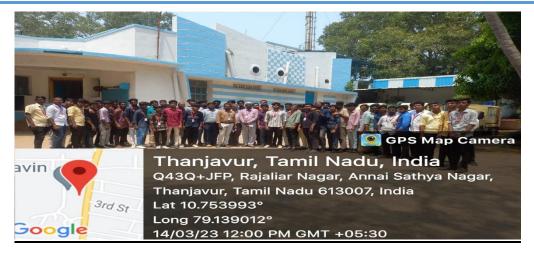

Photograph of students exploring the rural settlement at Kumbur

| Location                     | Pile foundation construction site, Karanthai                                                               |
|------------------------------|------------------------------------------------------------------------------------------------------------|
| Date                         | 14.03.2023                                                                                                 |
| Accompanying faculty members | Er.R.Latha, Ar.N.Janani, Ar.M.Sangavi, Ar.S.K.E.Natharsha, Assistant Professor, Department of Architecture |
| Students visited             | 2020-25 / III / VI / A & B                                                                                 |

Photograph of students during their visit to the pile foundation construction site

| Location                     | Keeladi Museum and excavation site                                                                                                                                                               |  |
|------------------------------|--------------------------------------------------------------------------------------------------------------------------------------------------------------------------------------------------|--|
| Date                         | 18.04.2023                                                                                                                                                                                       |  |
| Accompanying faculty members | Ar.K.Jasmine Vidhya, Ar.J.Mullai, Associate Professor, Ar.S.Suganthi, Assistant Professor (SG), Ar.E.Uma Mouthiga, Ar.R.Kalaivani, Ar.M.Sangavi, Assistant Professor, Department of Architecture |  |
| Students visited             | 2022-27 / I / II / A<br>2021-26 / II / IV / A<br>2020-25 / III / VI / A & B                                                                                                                      |  |