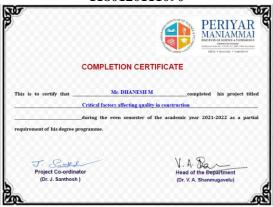

G)

| NAME OF THE<br>STUDENT | PROJECT GUIDE   | PROJECT TITLE                                                                                            |
|------------------------|-----------------|----------------------------------------------------------------------------------------------------------|
| Sivasaran SD           | DrD.Thayanayaki | Treatment of industrial wastewater using Fenton process                                                  |
| Umamaheswari D         | Dr.J.Santhosh   | Experimental Investigation on Drinking water purification and providing a Family based water filter unit |
| Mourian.N              | DrD.Thayanayaki | Recycling of railway coach wash water                                                                    |



AAKASH BHARATHI B 1180120111090



DHANESH M 1180120111092



ARUNKUMAR K 1180120111091



ELAKKIYA M 1180110111093



JAGATHIS SI 1180120111095



MASE ARIVUMATHI GS 1180120111097



LOGESH N 1180120111096



NARENTHIRAN V 1180120111098

# **INPLANT TRAINING**

| NAME OF THE STUDENT    | INPLANT TRAINING OFFERED BY                                                                        | DURATION                   |
|------------------------|----------------------------------------------------------------------------------------------------|----------------------------|
| AATHAVAN E             | SURA BUILDERS, 16/93, Palappalayam, Ingur Po, Perundurai, Erode - 638052                           | 25.05.2022 -<br>30.06.2022 |
| CHANDRU R              | PRAYOJANA CONSTRUCTION MANAGEMENT TRAINING INSTITUTE