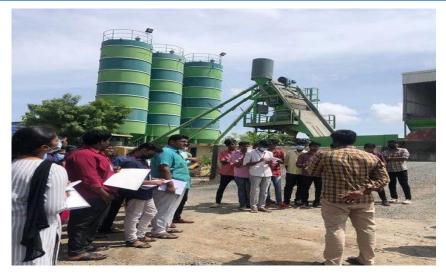

### Photograph of students at Trichy Rifle Club during their visit

| Location                     | Yagappa Readymix Concrete Plant, Sengipatti                                                             |
|------------------------------|---------------------------------------------------------------------------------------------------------|
| Date                         | 22.07.2022                                                                                              |
| Accompanying faculty members | Er.R.Latha, Ar.S.Suganthi, Ar.R.Kalaivani, Ar.N.Janani, Assistant Professor, Department of Architecture |
| Students visited             | 2020-24 / III / V / A&B                                                                                 |

Students were briefed about the Ready-mix concrete manufacturing process

| Location | Ramco Cements Manufacturing Unit, Ariyalur |
|----------|--------------------------------------------|
| Date     | 02.08.2022                                 |