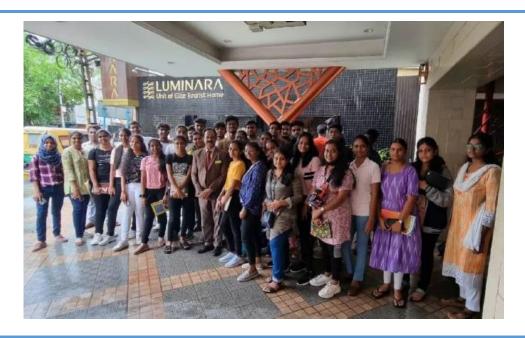

Photograph of students during their visit to Sunway Manor 5 Star hotel

| Location                     | Hotel Luminara, Cochin                                                                                                                |
|------------------------------|---------------------------------------------------------------------------------------------------------------------------------------|
| Date                         | 04.08.2022                                                                                                                            |
| Accompanying faculty members | Ar.K.Jasmine Vidhya, Associate Professor, Department of Architecture  Ar.R.Kalaivani, Assistant Professor, Department of Architecture |
| Students visited             | 2019-24 / IV / VII / B                                                                                                                |

Photograph of students during their visit to Hotel Luminara

| Location                     | Residential Construction site, Thiruvarur                                             |
|------------------------------|---------------------------------------------------------------------------------------|
| Date                         | 24.08.2022                                                                            |
| Accompanying faculty members | Ar.E.Uma Mouthiga, Ar.A.Mohamed Anas, Assistant Professor, Department of Architecture |
| Students visited             | 2021-26 / II / III / A                                                                |