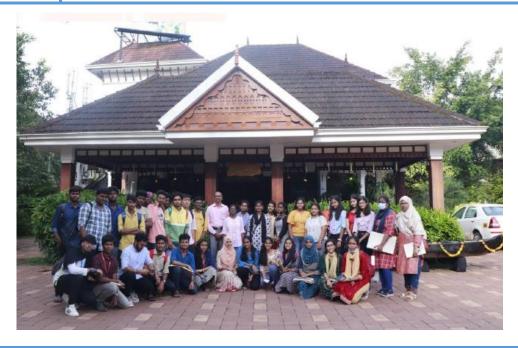

Photograph of students during their visit to the resort at Cochin

| Location                     | Government College of Fine Arts, Kumbakonam                                  |
|------------------------------|------------------------------------------------------------------------------|
| Date                         | 01.11.2022                                                                   |
| Accompanying faculty members | Dr.A.Kumaresan, Ar.N.Janani, Assistant Professor, Department of Architecture |
| Students visited             | 2022-27 / I / I / A                                                          |

Photograph of students exploring the exhibits in the Exhibition gallery of Government Fine arts college

| Location                     | Darasuram temple, Kumbakonam                                                 |
|------------------------------|------------------------------------------------------------------------------|
| Date                         | 01.11.2022                                                                   |
| Accompanying faculty members | Dr.A.Kumaresan, Ar.N.Janani, Assistant Professor, Department of Architecture |
| Students visited             | 2022-27 / I / I / A                                                          |