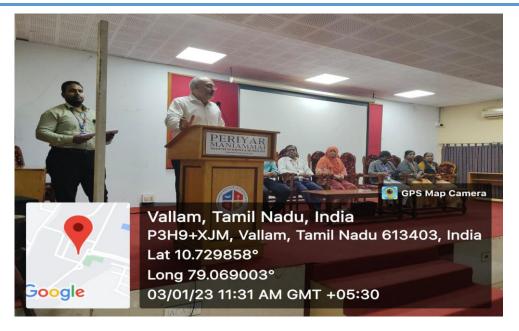

### **GUEST LECTURE**

| Торіс                          | World Architecture       |
|--------------------------------|--------------------------|
| Resource Person                | Ar.G.Rajaa               |
| Date/Time                      | 12/10/2022, 3:00 PM      |
| Batch/ Year/ Semester/ Section | 2018-23 / V / IX / A & B |

### Image showing Final year students attending the lecture

| Торіс                             | Architectural Thesis  |
|-----------------------------------|-----------------------|
| Resource Person                   | Ar.M.Sundarraj        |
| Date/Time                         | 19/12/2022, 3:00 PM   |
| Batch/ Year/<br>Semester/ Section | 2018-23 / V / X / A&B |