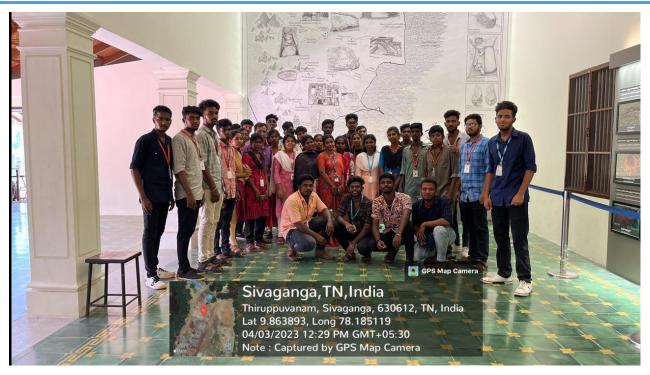

Photograph of students during their visit to IIM-Trichy

| Location                     | Rural study at Kumbur, Kodaikanal                                                                               |
|------------------------------|-----------------------------------------------------------------------------------------------------------------|
| Date                         | 28.02.2023 - 04.03.2023                                                                                         |
| Accompanying faculty members | Dr.C.V.Subramanian, Professor  Ar.E.Uma Mouthiga, Ar.M.Sangavi, Assistant Professor, Department of Architecture |
| Students visited             | 2021-26 / II / IV / A                                                                                           |

Photograph of students exploring the rural settlement at Kumbur

| Location                     | Pile foundation construction site, Karanthai                                                               |
|------------------------------|------------------------------------------------------------------------------------------------------------|
| Date                         | 14.03.2023                                                                                                 |
| Accompanying faculty members | Er.R.Latha, Ar.N.Janani, Ar.M.Sangavi, Ar.S.K.E.Natharsha, Assistant Professor, Department of Architecture |
| Students visited             | 2020-25 / III / VI / A & B                                                                                 |