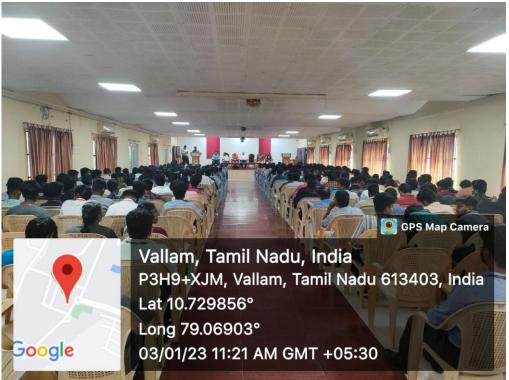

### **GUEST LECTURE**

| Торіс                             | Interactive Training Program for Students to Succeed in Competitive Examination |
|-----------------------------------|---------------------------------------------------------------------------------|
| Resource Person                   | Dr. K. Selvakumar, Director, KKCPS, PMIST                                       |
| Date/Time                         | 13/03/2023 10.00am to 01.00pm                                                   |
| Batch/ Year/<br>Semester/ Section | 2019-2023, 2020-2024/ IV & III                                                  |