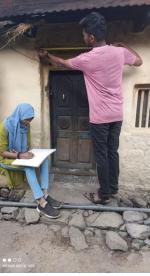

Photograph of students during their visit to IIM-Trichy

| Location                     | Rural study at Kumbur, Kodaikanal                                                                               |
|------------------------------|-----------------------------------------------------------------------------------------------------------------|
| Date                         | 28.02.2023 - 04.03.2023                                                                                         |
| Accompanying faculty members | Dr.C.V.Subramanian, Professor  Ar.E.Uma Mouthiga, Ar.M.Sangavi, Assistant Professor, Department of Architecture |
| Students visited             | 2021-26 / II / IV / A                                                                                           |

Photograph of students exploring the rural settlement at Kumbur

| Location                     | Pile foundation construction site, Karanthai                                                               |
|------------------------------|------------------------------------------------------------------------------------------------------------|
| Date                         | 14.03.2023                                                                                                 |
| Accompanying faculty members | Er.R.Latha, Ar.N.Janani, Ar.M.Sangavi, Ar.S.K.E.Natharsha, Assistant Professor, Department of Architecture |
| Students visited             | 2020-25 / III / VI / A & B                                                                                 |