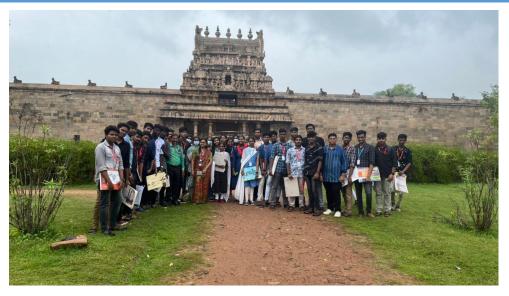

Photograph of students exploring the exhibits in the Exhibition gallery of Government Fine arts college

| Location                     | Darasuram temple, Kumbakonam                                                 |
|------------------------------|------------------------------------------------------------------------------|
| Date                         | 01.11.2022                                                                   |
| Accompanying faculty members | Dr.A.Kumaresan, Ar.N.Janani, Assistant Professor, Department of Architecture |
| Students visited             | 2022-27 / I / I / A                                                          |

Photograph of students during the sketching activity at Darasuram

| Location                     | North India Tour                                                                                                |
|------------------------------|-----------------------------------------------------------------------------------------------------------------|
| Date                         | 17.01.2023 – 03.02.2023                                                                                         |
| Accompanying faculty members | Ar.S.K.E.Natharsha, Ar.T.Chathana, Dr.A.Kumaresan, Ar.N.Janani, Assistant Professor, Department of Architecture |
| Students visited             | 2018-23 / V / X / A & B                                                                                         |