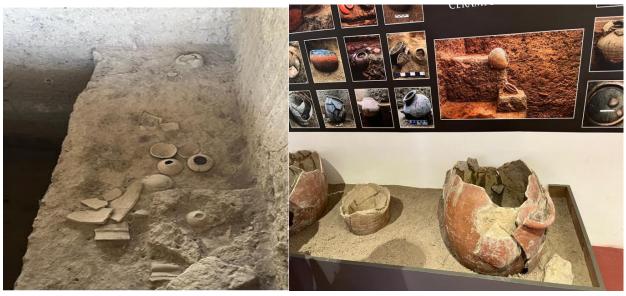

Photograph of students during their visit to the pile foundation construction site

| Location                     | Keeladi Museum and excavation site                                                                                                                                                               |  |
|------------------------------|--------------------------------------------------------------------------------------------------------------------------------------------------------------------------------------------------|--|
| Date                         | 18.04.2023                                                                                                                                                                                       |  |
| Accompanying faculty members | Ar.K.Jasmine Vidhya, Ar.J.Mullai, Associate Professor, Ar.S.Suganthi, Assistant Professor (SG), Ar.E.Uma Mouthiga, Ar.R.Kalaivani, Ar.M.Sangavi, Assistant Professor, Department of Architecture |  |
| Students visited             | 2022-27 / I / II / A<br>2021-26 / II / IV / A<br>2020-25 / III / VI / A & B                                                                                                                      |  |

Photograph of students during their visit to the pile foundation construction site