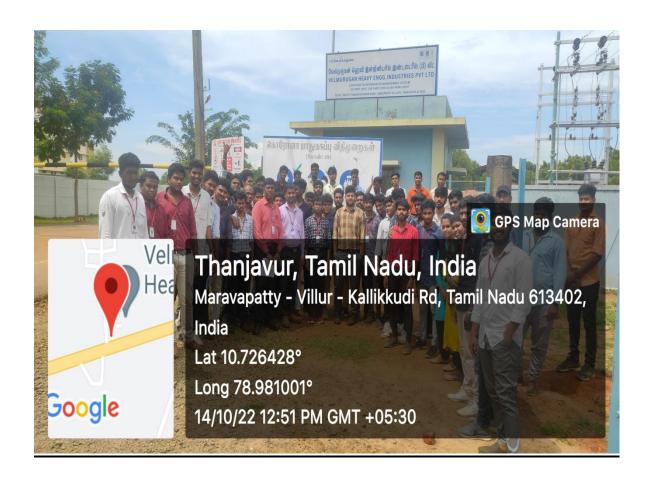

### Photograph of students at Trichy Rifle Club during their visit

| Location                     | Yagappa Readymix Concrete Plant, Sengipatti                                                             |
|------------------------------|---------------------------------------------------------------------------------------------------------|
| Date                         | 22.07.2022                                                                                              |
| Accompanying faculty members | Er.R.Latha, Ar.S.Suganthi, Ar.R.Kalaivani, Ar.N.Janani, Assistant Professor, Department of Architecture |
| Students visited             | 2020-24 / III / V / A&B                                                                                 |

Students were briefed about the Ready-mix concrete manufacturing process

| Location | Ramco Cements Manufacturing Unit, Ariyalur |
|----------|--------------------------------------------|
| Date     | 02.08.2022                                 |