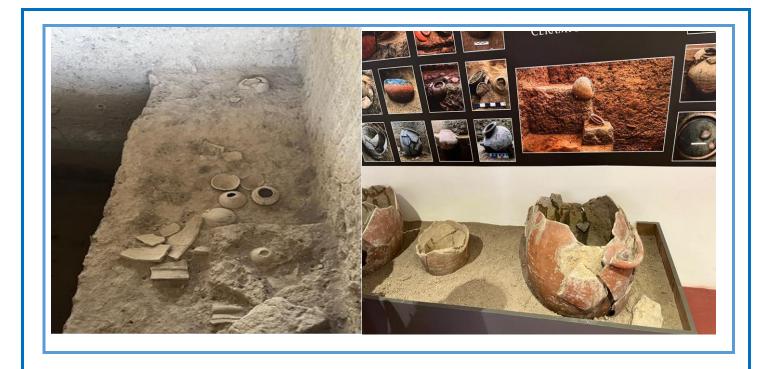

Photograph of students during their visit to the pile foundation construction site

| Location                     | Keeladi Museum and excavation site                                                                                                                                                               |  |
|------------------------------|--------------------------------------------------------------------------------------------------------------------------------------------------------------------------------------------------|--|
| Date                         | 18.04.2023                                                                                                                                                                                       |  |
| Accompanying faculty members | Ar.K.Jasmine Vidhya, Ar.J.Mullai, Associate Professor, Ar.S.Suganthi, Assistant Professor (SG), Ar.E.Uma Mouthiga, Ar.R.Kalaivani, Ar.M.Sangavi, Assistant Professor, Department of Architecture |  |
| Students visited             | 2022-27 / I / II / A<br>2021-26 / II / IV / A<br>2020-25 / III / VI / A & B                                                                                                                      |  |

Photograph of students during their visit to the pile foundation construction site