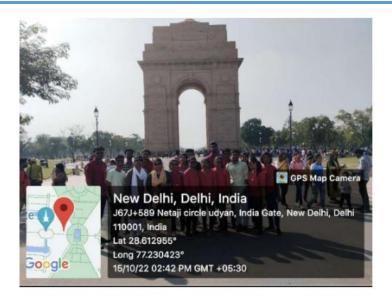

### SITE / INDUSTRIAL VISITS

| Location                     | Brahmos Aerosapce, New Delhi                                  |
|------------------------------|---------------------------------------------------------------|
| Date                         | 13/10/2022 to 18/10/2022                                      |
| Accompanying faculty members | Suresh R, AP/Aero Ramani R, AP/Aero Frizil Kingsly S, TA/Aero |
| Students visited             | 45                                                            |

In order to enhance the technical skills and knowledge, II, III and IV year students (29Boys and 15 Girls) of Aerospace Engineering have gone for industrial visit to BrahMos Aerospace, New Delhi on 15.10.2022. Students were actively participated and learned technical and practical skills about the missile technology.