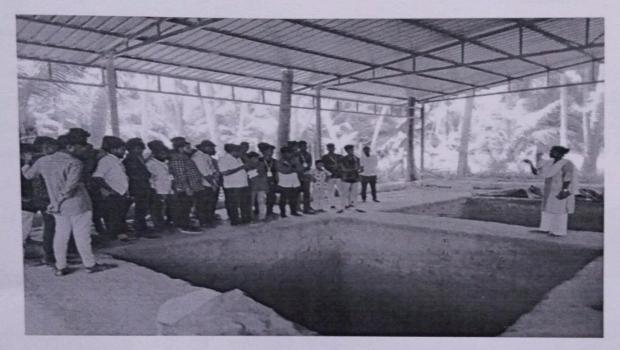

Photograph of students during their visit to the pile foundation construction site

| Location                     | Keeladi Museum and excavation site                                                                                                                                                               |  |
|------------------------------|--------------------------------------------------------------------------------------------------------------------------------------------------------------------------------------------------|--|
| Date                         | 18.04.2023                                                                                                                                                                                       |  |
| Accompanying faculty members | Ar.K.Jasmine Vidhya, Ar.J.Mullai, Associate Professor, Ar.S.Suganthi, Assistant Professor (SG), Ar.E.Uma Mouthiga, Ar.R.Kalaivani, Ar.M.Sangavi, Assistant Professor, Department of Architecture |  |
| Students visited             | 2022-27 / I / II / A<br>2021-26 / II / IV / A<br>2020-25 / III / VI / A & B                                                                                                                      |  |

Photograph of students during their visit to the pile foundation construction site