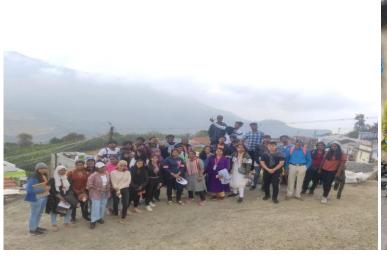

Photograph of students during their visit to IIM-Trichy

| Location                     | Rural study at Kumbur, Kodaikanal                                                                               |
|------------------------------|-----------------------------------------------------------------------------------------------------------------|
| Date                         | 28.02.2023 - 04.03.2023                                                                                         |
| Accompanying faculty members | Dr.C.V.Subramanian, Professor  Ar.E.Uma Mouthiga, Ar.M.Sangavi, Assistant Professor, Department of Architecture |
| Students visited             | 2021-26 / II / IV / A                                                                                           |

Photograph of students exploring the rural settlement at Kumbur

| Location                     | Pile foundation construction site, Karanthai                                                               |
|------------------------------|------------------------------------------------------------------------------------------------------------|
| Date                         | 14.03.2023                                                                                                 |
| Accompanying faculty members | Er.R.Latha, Ar.N.Janani, Ar.M.Sangavi, Ar.S.K.E.Natharsha, Assistant Professor, Department of Architecture |
| Students visited             | 2020-25 / III / VI / A & B                                                                                 |