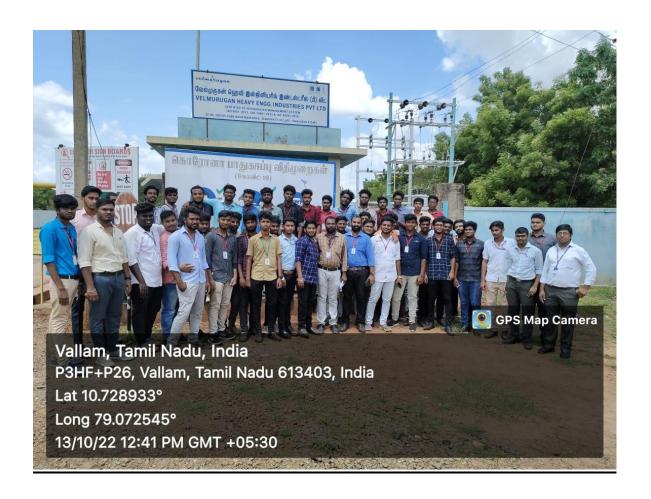

### SITE / INDUSTRIAL VISITS

| Location                     | A.Y.A Sports Club, Thanjavur                                    |
|------------------------------|-----------------------------------------------------------------|
| Date                         | 15.07.2022                                                      |
| Accompanying faculty members | Ar.V.S.Kavitha, Associate Professor, Department of Architecture |
| Students visited             | 2020-25 / III / V / A                                           |

Students at A.Y.A Sports Club documenting the design features

| Location                     | Trichy Rifle Club, K.K.Nagar, Trichy                                                      |
|------------------------------|-------------------------------------------------------------------------------------------|
| Date                         | 21.07.2022                                                                                |
| Accompanying faculty members | Ar.K.Ashwin Prakash, Ar.S.Sree Bavithraa, Assistant Professor, Department of Architecture |
| Students visited             | 2020-25 / III / V / B                                                                     |