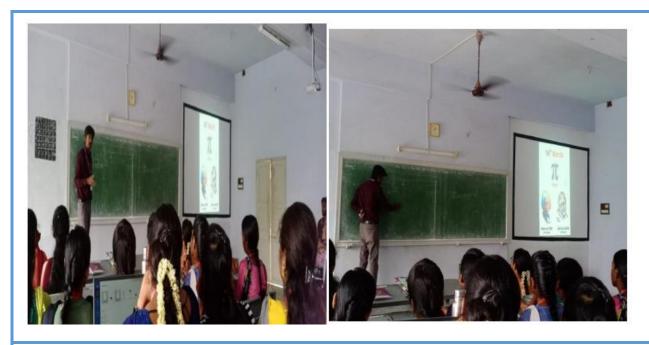

### **GUEST LECTURE**

| Торіс                          | World Architecture       |
|--------------------------------|--------------------------|
| Resource Person                | Ar.G.Rajaa               |
| Date/Time                      | 12/10/2022, 3:00 PM      |
| Batch/ Year/ Semester/ Section | 2018-23 / V / IX / A & B |

### Image showing Final year students attending the lecture

| Торіс                             | Architectural Thesis  |
|-----------------------------------|-----------------------|
| Resource Person                   | Ar.M.Sundarraj        |
| Date/Time                         | 19/12/2022, 3:00 PM   |
| Batch/ Year/<br>Semester/ Section | 2018-23 / V / X / A&B |

Image showing the Ar.M.Sundarraj interacting with the students

| Topic                             | Architectural Thesis  |
|-----------------------------------|-----------------------|
| Resource Person                   | Ar.S.Subramanian      |
| Date/Time                         | 20/12/2022, 3:00 PM   |
| Batch/ Year/<br>Semester/ Section | 2018-23 / V / X / A&B |

Image showing the Ar.S.Subramanian lecturing the students on Architectural Thesis