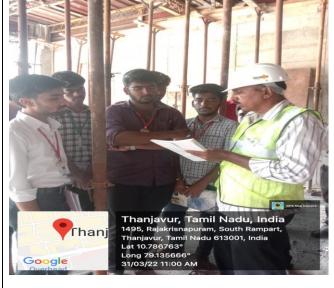

Photograph of students exploring the rural settlement at Kumbur

| Location                     | Pile foundation construction site, Karanthai                                                               |
|------------------------------|------------------------------------------------------------------------------------------------------------|
| Date                         | 14.03.2023                                                                                                 |
| Accompanying faculty members | Er.R.Latha, Ar.N.Janani, Ar.M.Sangavi, Ar.S.K.E.Natharsha, Assistant Professor, Department of Architecture |
| Students visited             | 2020-25 / III / VI / A & B                                                                                 |

Photograph of students during their visit to the pile foundation construction site

| Location                     | Keeladi Museum and excavation site                                                                                                                                                               |  |
|------------------------------|--------------------------------------------------------------------------------------------------------------------------------------------------------------------------------------------------|--|
| Date                         | 18.04.2023                                                                                                                                                                                       |  |
| Accompanying faculty members | Ar.K.Jasmine Vidhya, Ar.J.Mullai, Associate Professor, Ar.S.Suganthi, Assistant Professor (SG), Ar.E.Uma Mouthiga, Ar.R.Kalaivani, Ar.M.Sangavi, Assistant Professor, Department of Architecture |  |
| Students visited             | 2022-27 / I / II / A<br>2021-26 / II / IV / A<br>2020-25 / III / VI / A & B                                                                                                                      |  |